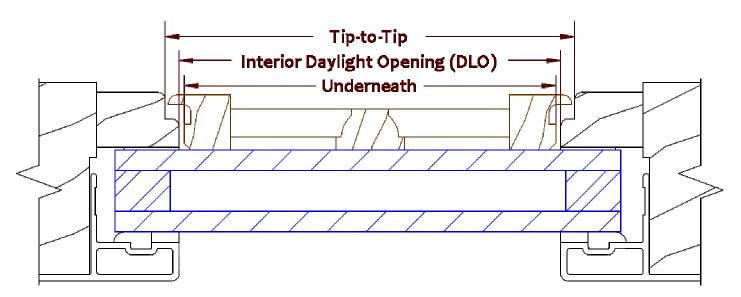

## **How to Measure for Surround Grilles**

- To measure **Daylight Opening (DLO)**, measure the visible glass, from stop to stop.
- To measure the **Tip-to-Tip** dimension, measure the longest part of the surround (perimeter) portion of the grille, on the top of the profile (the portion that faces outward from the glass).
- To measure the **Underneath** dimension, measure the shortest part of the surround (perimeter) of the grille, on the bottom of the profile (the portion that touches the glass).