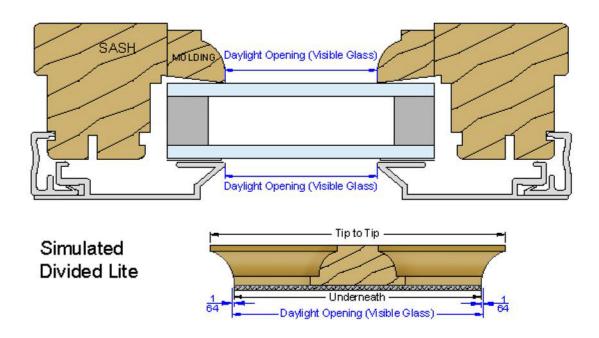

## How to Measure for Simulated Divided Lite (SDL) Grilles

Measurements must be taken on the inside and the outside of the glass.

- To measure Daylight Opening (DLO), measure the visible glass, from stop to stop.
- To measure the **Tip-to-Tip** dimension, measure the longest part of the grille on the top of the profile (the portion that faces outward from the glass).
- To measure the **Underneath** dimension, measure the shortest part of the grille bar, on the bottom of the profile (the portion that touches the glass).